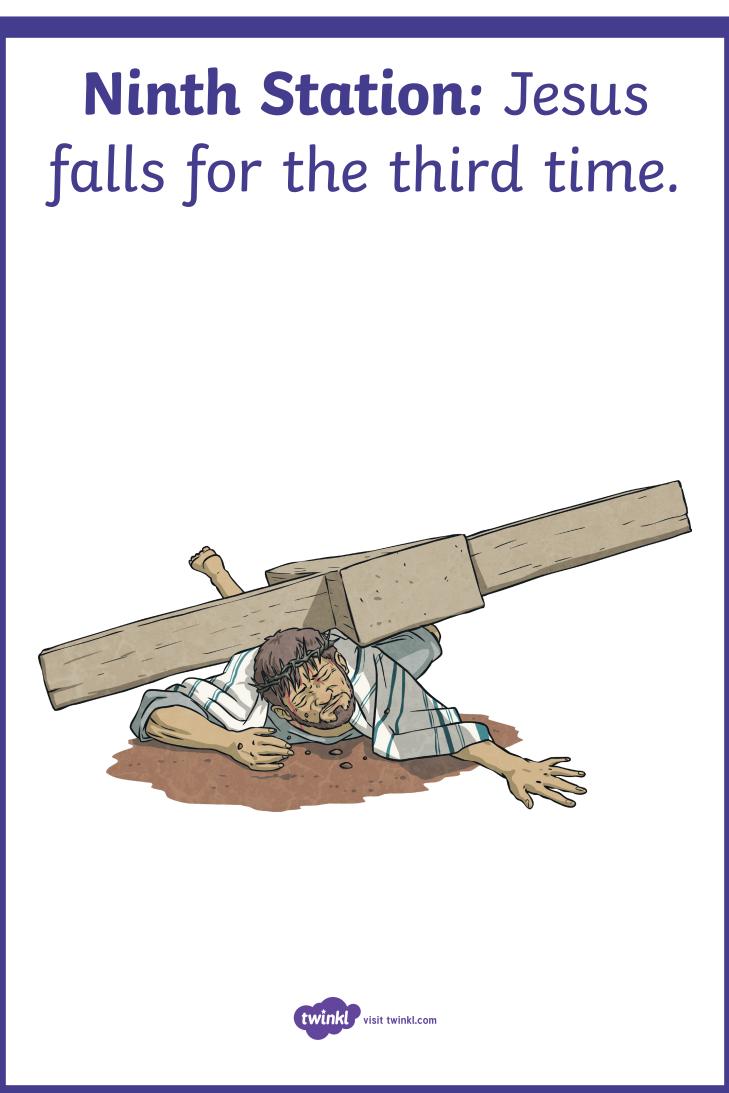

# **First Station:** Jesus is condemned to death.





# **Second Station:** Jesus carries the cross.







## **Fourth Station:** Jesus meets his mother, Mary.





#### **Fifth Station:** Simon of Cyrene helps Jesus carry the cross.



### **Sixth Station:** Veronica wipes the face of Jesus.





# **Seventh Station:** Jesus falls for the second time.





## **Eighth Station:** Jesus meets the women of Jerusalem.







# **Tenth Station:** Jesus is stripped of his clothes.





## **Eleventh Station:** Jesus is nailed to the cross.





# **Twelfth Station:** Jesus dies on the cross.





# **Thirteenth Station:** The body of Jesus is taken down from the cross.





### **Fourteenth Station:** Jesus is laid in the tomb.