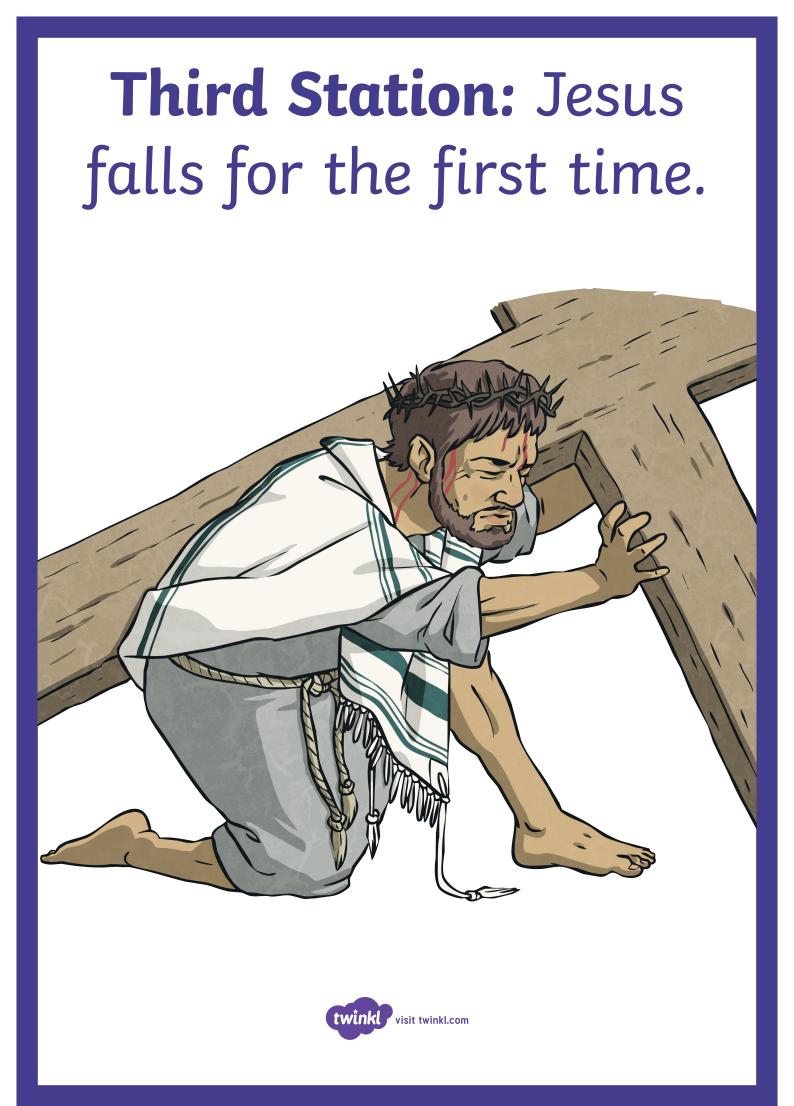

# **First Station:** Jesus is condemned to death.





# **Second Station:** Jesus carries the cross.







## **Fourth Station:** Jesus meets his mother, Mary.





#### **Fifth Station:** Simon of Cyrene helps Jesus carry the cross.



### **Sixth Station:** Veronica wipes the face of Jesus.





# **Seventh Station:** Jesus falls for the second time.





## **Eighth Station:** Jesus meets the women of Jerusalem.







# **Tenth Station:** Jesus is stripped of his clothes.





## **Eleventh Station:** Jesus is nailed to the cross.





# **Twelfth Station:** Jesus dies on the cross.





# **Thirteenth Station:** The body of Jesus is taken down from the cross.





### **Fourteenth Station:** Jesus is laid in the tomb.