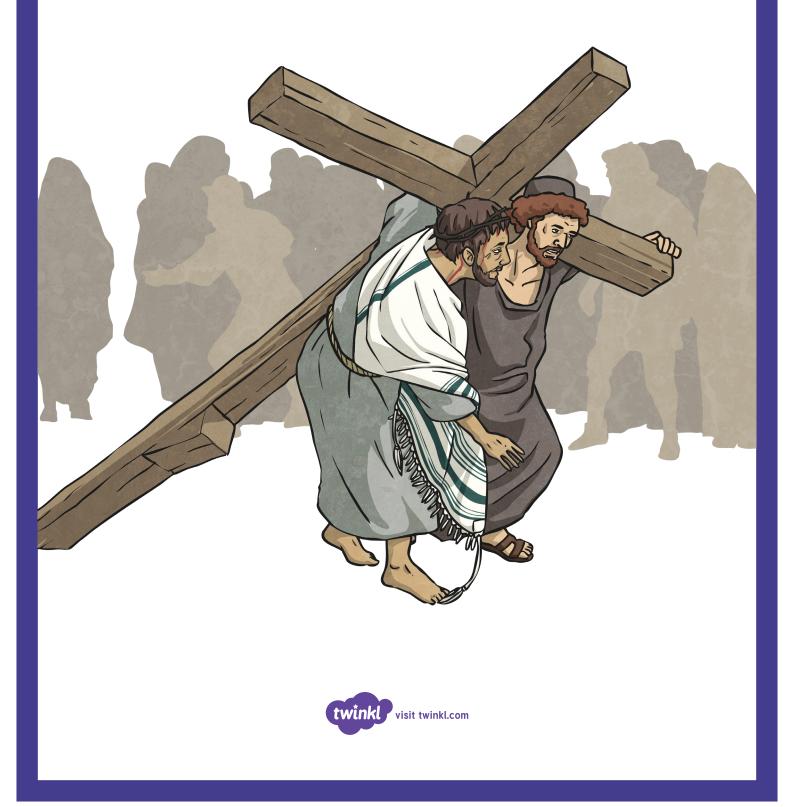

# **First Station:** Jesus is condemned to death.





# **Second Station:** Jesus carries the cross.







## **Fourth Station:** Jesus meets his mother, Mary.





#### **Fifth Station:** Simon of Cyrene helps Jesus carry the cross.



### **Sixth Station:** Veronica wipes the face of Jesus.





# **Seventh Station:** Jesus falls for the second time.





## **Eighth Station:** Jesus meets the women of Jerusalem.







# **Tenth Station:** Jesus is stripped of his clothes.





## **Eleventh Station:** Jesus is nailed to the cross.





# **Twelfth Station:** Jesus dies on the cross.





# **Thirteenth Station:** The body of Jesus is taken down from the cross.





### **Fourteenth Station:** Jesus is laid in the tomb.