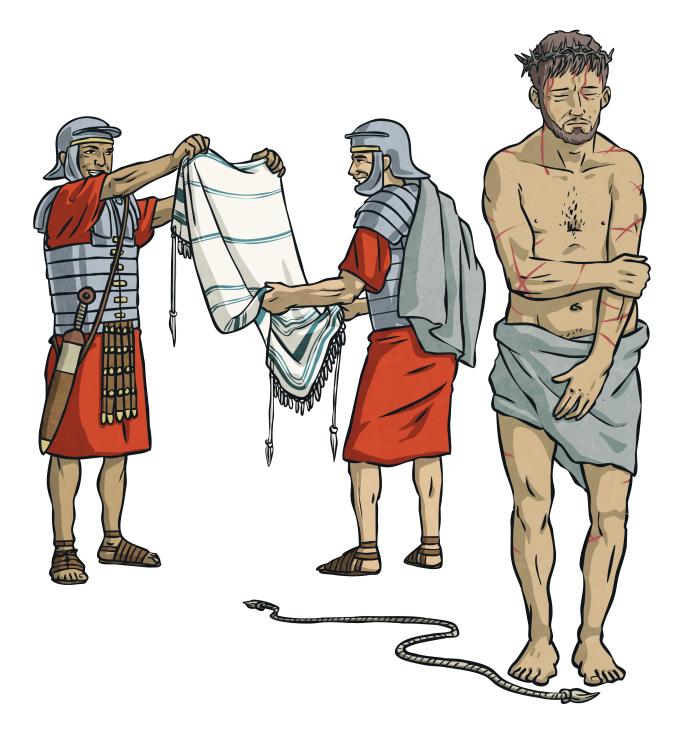

# **First Station:** Jesus is condemned to death.





# **Second Station:** Jesus carries the cross.







## **Fourth Station:** Jesus meets his mother, Mary.





#### **Fifth Station:** Simon of Cyrene helps Jesus carry the cross.



### **Sixth Station:** Veronica wipes the face of Jesus.





# **Seventh Station:** Jesus falls for the second time.





## **Eighth Station:** Jesus meets the women of Jerusalem.







# **Tenth Station:** Jesus is stripped of his clothes.





## **Eleventh Station:** Jesus is nailed to the cross.





# **Twelfth Station:** Jesus dies on the cross.





# **Thirteenth Station:** The body of Jesus is taken down from the cross.





### **Fourteenth Station:** Jesus is laid in the tomb.