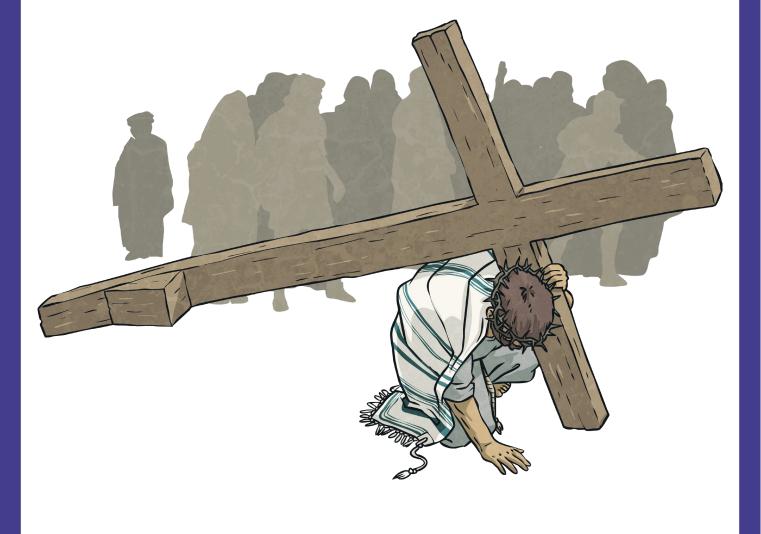

# **First Station:** Jesus is condemned to death.





# **Second Station:** Jesus carries the cross.







## **Fourth Station:** Jesus meets his mother, Mary.





#### **Fifth Station:** Simon of Cyrene helps Jesus carry the cross.



### **Sixth Station:** Veronica wipes the face of Jesus.





# **Seventh Station:** Jesus falls for the second time.





## **Eighth Station:** Jesus meets the women of Jerusalem.







# **Tenth Station:** Jesus is stripped of his clothes.





## **Eleventh Station:** Jesus is nailed to the cross.





# **Twelfth Station:** Jesus dies on the cross.





# **Thirteenth Station:** The body of Jesus is taken down from the cross.





### **Fourteenth Station:** Jesus is laid in the tomb.