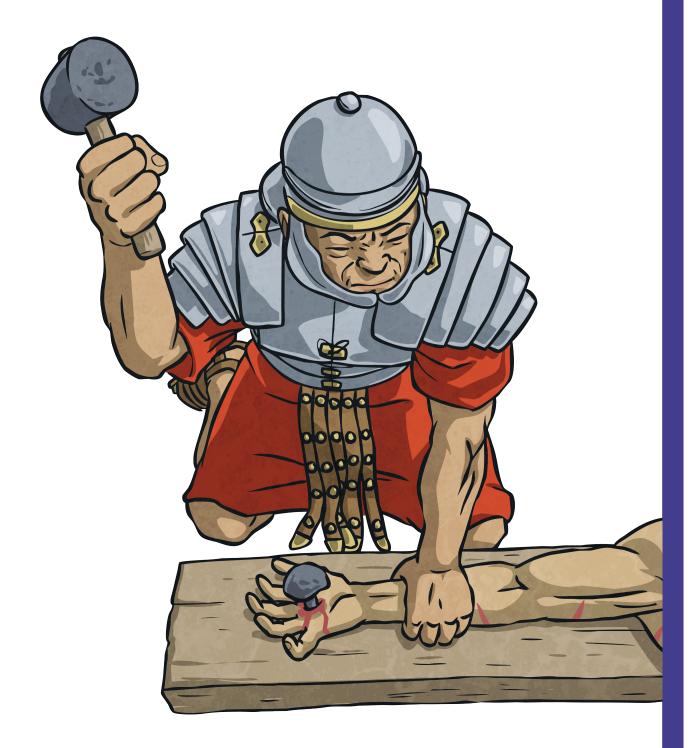

# **First Station:** Jesus is condemned to death.





# **Second Station:** Jesus carries the cross.







## **Fourth Station:** Jesus meets his mother, Mary.





#### **Fifth Station:** Simon of Cyrene helps Jesus carry the cross.



### **Sixth Station:** Veronica wipes the face of Jesus.





# **Seventh Station:** Jesus falls for the second time.





## **Eighth Station:** Jesus meets the women of Jerusalem.







# **Tenth Station:** Jesus is stripped of his clothes.





## **Eleventh Station:** Jesus is nailed to the cross.





# **Twelfth Station:** Jesus dies on the cross.





# **Thirteenth Station:** The body of Jesus is taken down from the cross.





### **Fourteenth Station:** Jesus is laid in the tomb.