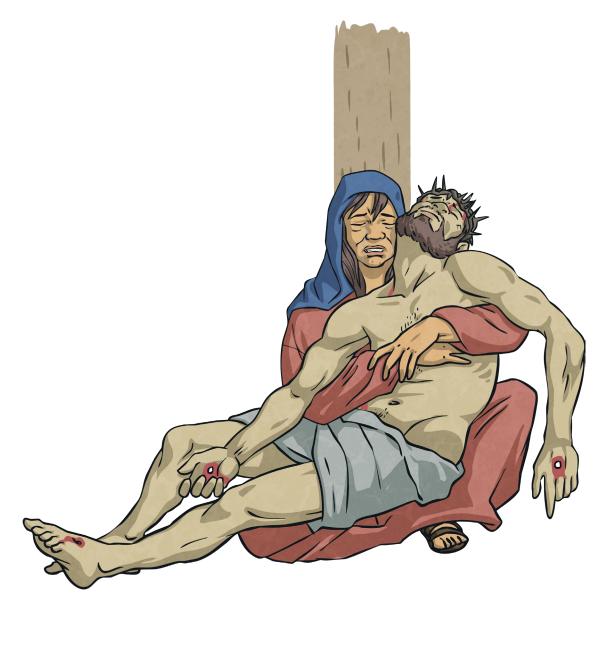

# **First Station:** Jesus is condemned to death.





# **Second Station:** Jesus carries the cross.







## **Fourth Station:** Jesus meets his mother, Mary.





#### **Fifth Station:** Simon of Cyrene helps Jesus carry the cross.



### **Sixth Station:** Veronica wipes the face of Jesus.





# **Seventh Station:** Jesus falls for the second time.





## **Eighth Station:** Jesus meets the women of Jerusalem.







# **Tenth Station:** Jesus is stripped of his clothes.





## **Eleventh Station:** Jesus is nailed to the cross.





# **Twelfth Station:** Jesus dies on the cross.





# **Thirteenth Station:** The body of Jesus is taken down from the cross.





### **Fourteenth Station:** Jesus is laid in the tomb.