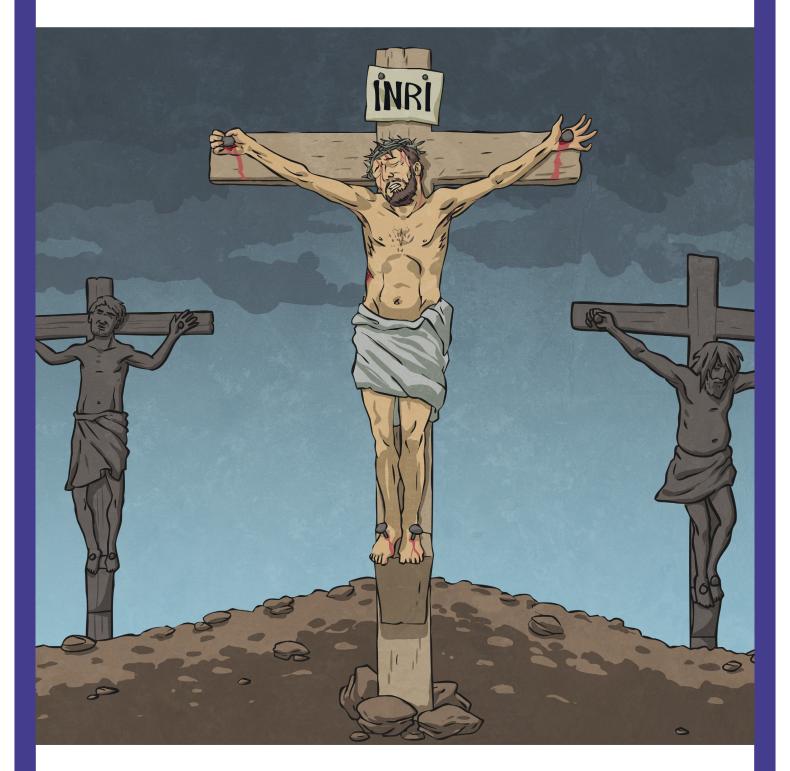

# **First Station:** Jesus is condemned to death.





# **Second Station:** Jesus carries the cross.







## **Fourth Station:** Jesus meets his mother, Mary.





#### **Fifth Station:** Simon of Cyrene helps Jesus carry the cross.



### **Sixth Station:** Veronica wipes the face of Jesus.





# **Seventh Station:** Jesus falls for the second time.





## **Eighth Station:** Jesus meets the women of Jerusalem.







# **Tenth Station:** Jesus is stripped of his clothes.





## **Eleventh Station:** Jesus is nailed to the cross.





# **Twelfth Station:** Jesus dies on the cross.





# **Thirteenth Station:** The body of Jesus is taken down from the cross.





### **Fourteenth Station:** Jesus is laid in the tomb.