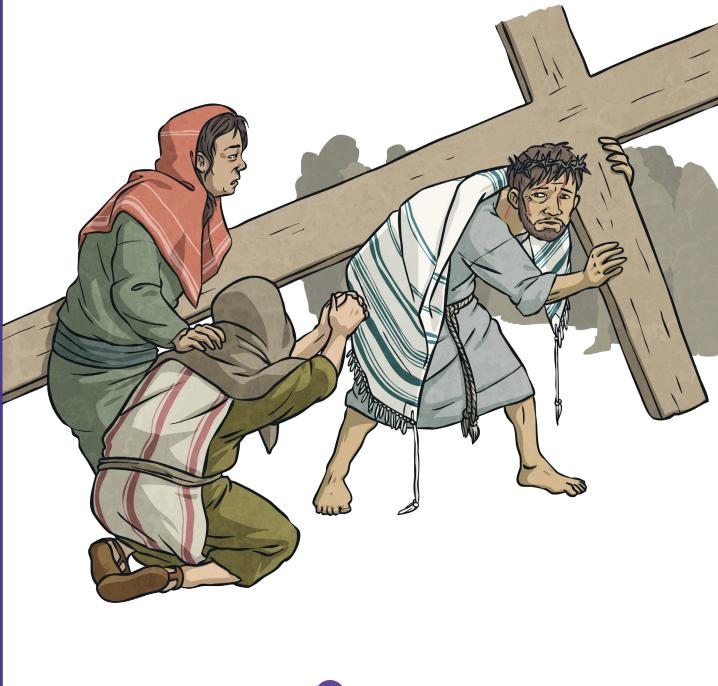

# **First Station:** Jesus is condemned to death.





# **Second Station:** Jesus carries the cross.







## **Fourth Station:** Jesus meets his mother, Mary.





#### **Fifth Station:** Simon of Cyrene helps Jesus carry the cross.



### **Sixth Station:** Veronica wipes the face of Jesus.





# **Seventh Station:** Jesus falls for the second time.





## **Eighth Station:** Jesus meets the women of Jerusalem.







# **Tenth Station:** Jesus is stripped of his clothes.





## **Eleventh Station:** Jesus is nailed to the cross.





# **Twelfth Station:** Jesus dies on the cross.





# **Thirteenth Station:** The body of Jesus is taken down from the cross.





### **Fourteenth Station:** Jesus is laid in the tomb.