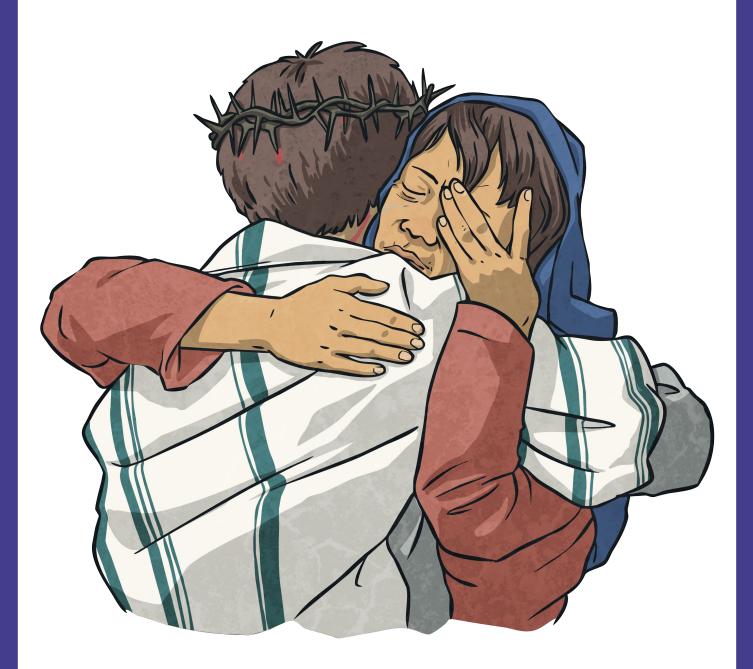

# **First Station:** Jesus is condemned to death.





# **Second Station:** Jesus carries the cross.







## **Fourth Station:** Jesus meets his mother, Mary.





#### **Fifth Station:** Simon of Cyrene helps Jesus carry the cross.



### **Sixth Station:** Veronica wipes the face of Jesus.





# **Seventh Station:** Jesus falls for the second time.





## **Eighth Station:** Jesus meets the women of Jerusalem.







# **Tenth Station:** Jesus is stripped of his clothes.





## **Eleventh Station:** Jesus is nailed to the cross.





# **Twelfth Station:** Jesus dies on the cross.





# **Thirteenth Station:** The body of Jesus is taken down from the cross.





### **Fourteenth Station:** Jesus is laid in the tomb.