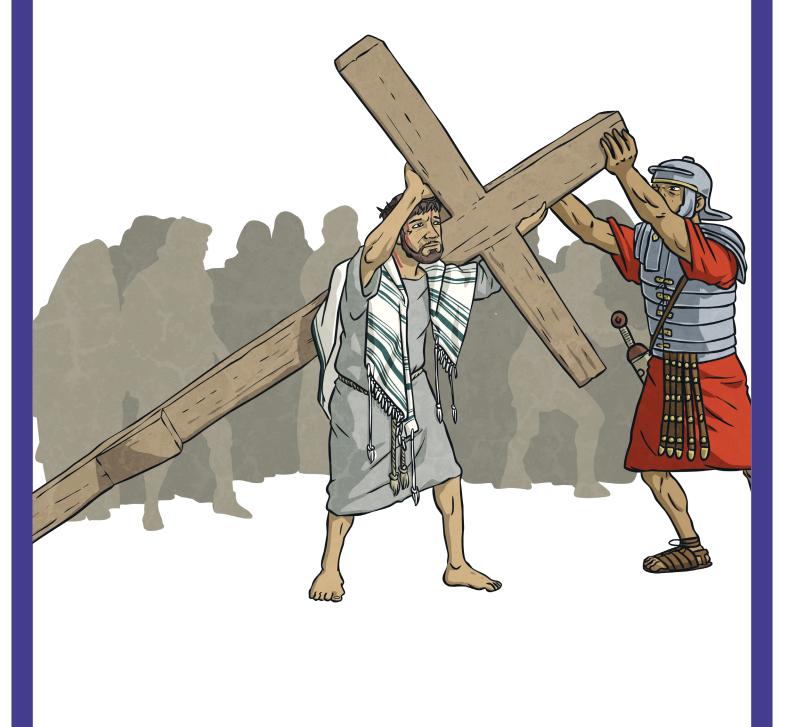

# **First Station:** Jesus is condemned to death.





# **Second Station:** Jesus carries the cross.







## **Fourth Station:** Jesus meets his mother, Mary.





#### **Fifth Station:** Simon of Cyrene helps Jesus carry the cross.



### **Sixth Station:** Veronica wipes the face of Jesus.





# **Seventh Station:** Jesus falls for the second time.





## **Eighth Station:** Jesus meets the women of Jerusalem.







# **Tenth Station:** Jesus is stripped of his clothes.





## **Eleventh Station:** Jesus is nailed to the cross.





# **Twelfth Station:** Jesus dies on the cross.





# **Thirteenth Station:** The body of Jesus is taken down from the cross.





### **Fourteenth Station:** Jesus is laid in the tomb.