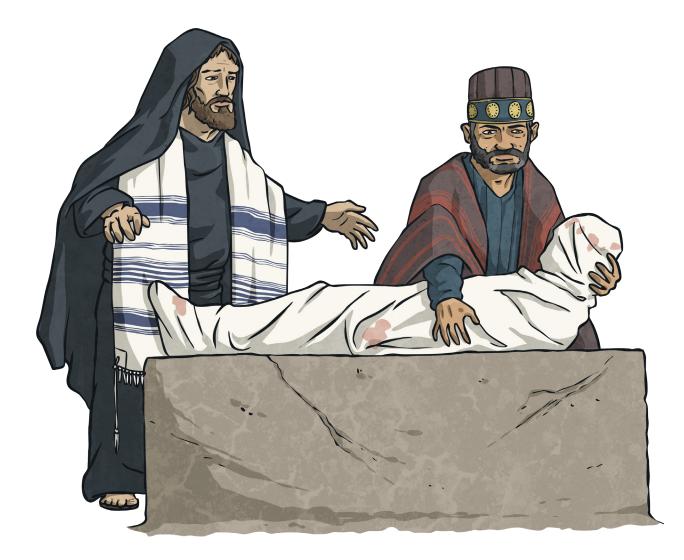

# **First Station:** Jesus is condemned to death.





# **Second Station:** Jesus carries the cross.







## **Fourth Station:** Jesus meets his mother, Mary.





#### **Fifth Station:** Simon of Cyrene helps Jesus carry the cross.



### **Sixth Station:** Veronica wipes the face of Jesus.





# **Seventh Station:** Jesus falls for the second time.





## **Eighth Station:** Jesus meets the women of Jerusalem.







# **Tenth Station:** Jesus is stripped of his clothes.





## **Eleventh Station:** Jesus is nailed to the cross.





# **Twelfth Station:** Jesus dies on the cross.





# **Thirteenth Station:** The body of Jesus is taken down from the cross.





### **Fourteenth Station:** Jesus is laid in the tomb.