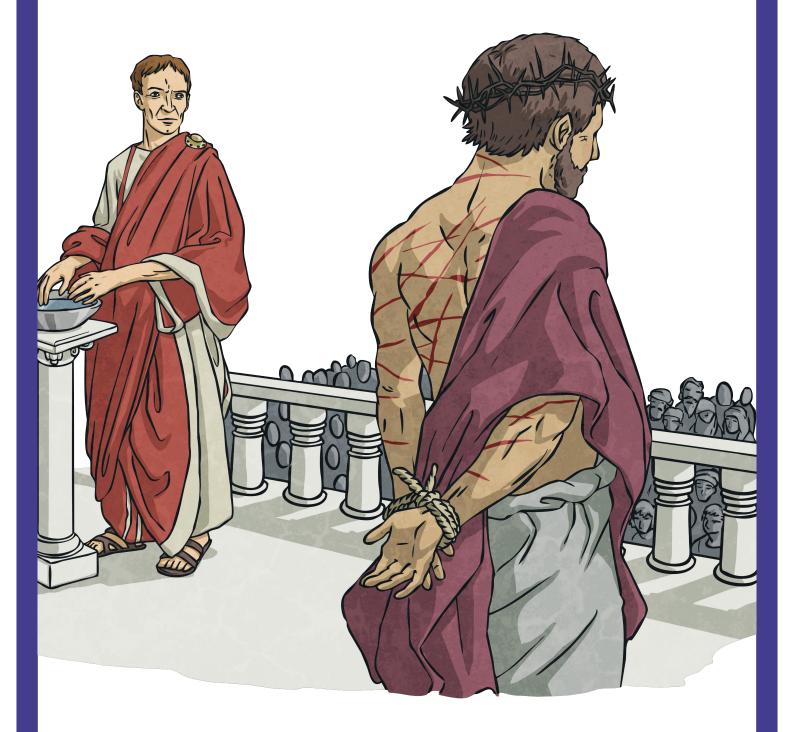

# **First Station:** Jesus is condemned to death.





# **Second Station:** Jesus carries the cross.







## **Fourth Station:** Jesus meets his mother, Mary.





#### **Fifth Station:** Simon of Cyrene helps Jesus carry the cross.



### **Sixth Station:** Veronica wipes the face of Jesus.





# **Seventh Station:** Jesus falls for the second time.





## **Eighth Station:** Jesus meets the women of Jerusalem.







# **Tenth Station:** Jesus is stripped of his clothes.





## **Eleventh Station:** Jesus is nailed to the cross.





# **Twelfth Station:** Jesus dies on the cross.





# **Thirteenth Station:** The body of Jesus is taken down from the cross.





### **Fourteenth Station:** Jesus is laid in the tomb.