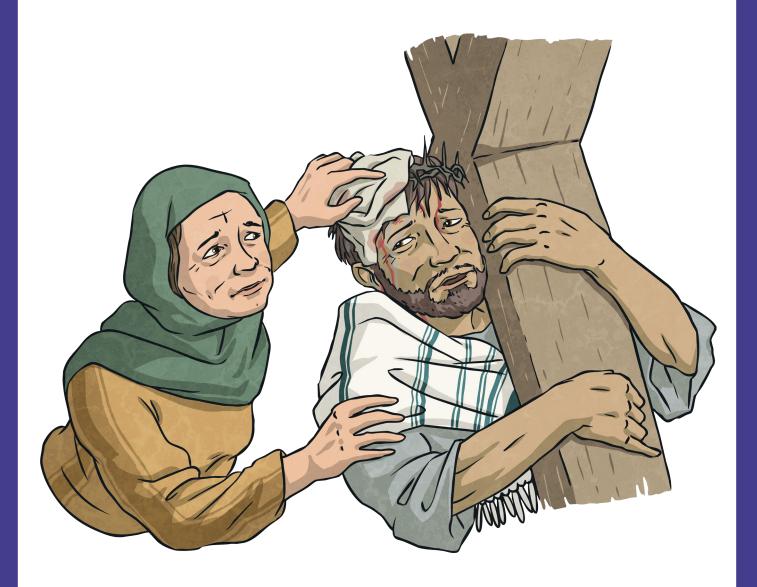

# **First Station:** Jesus is condemned to death.





# **Second Station:** Jesus carries the cross.







## **Fourth Station:** Jesus meets his mother, Mary.





#### **Fifth Station:** Simon of Cyrene helps Jesus carry the cross.



### **Sixth Station:** Veronica wipes the face of Jesus.





# **Seventh Station:** Jesus falls for the second time.





## **Eighth Station:** Jesus meets the women of Jerusalem.







# **Tenth Station:** Jesus is stripped of his clothes.





## **Eleventh Station:** Jesus is nailed to the cross.





# **Twelfth Station:** Jesus dies on the cross.





# **Thirteenth Station:** The body of Jesus is taken down from the cross.





### **Fourteenth Station:** Jesus is laid in the tomb.